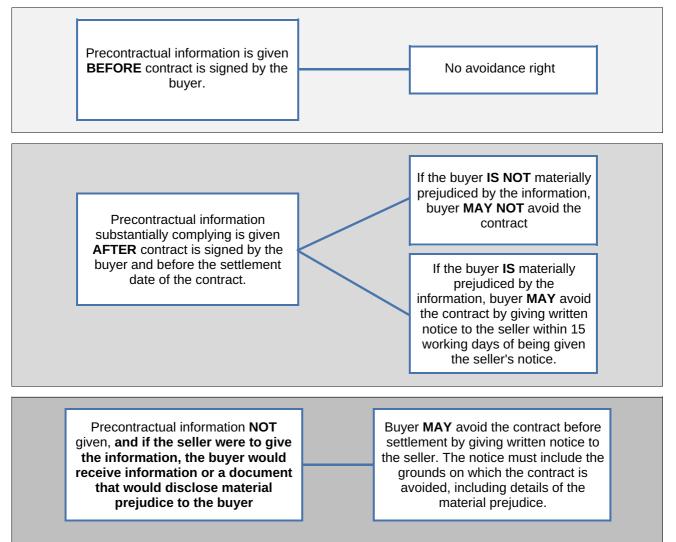

- If by the Latest Time the Seller or Seller Agent has not been given: (a) an Approval Notice; or
- (b) a Non Approval Notice:

before the Latest Time:

then this Contract will be in full force and effect unless and until either the Seller gives written Notice of termination to the Buyer or the Buyer terminates this Contract by giving a Non-Approval Notice to the Seller or Seller Agent.

- 14 Finance Approval: Approval Notice Given
  - If by the Latest Time, or if Clause 1.5 applies, before the Contract is terminated: (a) Finance Approval has been obtained; or
  - (b) an Approval Notice has been given to the Seller or Seller Agent;
  - then this Clause 1 is satisfied and this Contract is in full force and effect.
- Notice Not Given by Latest Time: Sellers Right to Terminate 1.5 If by the Latest Time an Approval Notice or a Non Approval Notice has not been given to the Seller or Seller Agent then at any time until an Approval Notice or a Non Approval Notice is given, the Seller may terminate this Contract by written Notice to the Buyer.
- 1.6 Buyer Must Keep Seller Informed: Evidence
  - (a) If requested in writing by the Seller or Seller Agent the Buyer must: advise the Seller or Seller Agent of the progress of the Finance (1)
    - - (i)
      - in the case of any Finance Application made to a Mortgage Broker, any "preliminary assessment" of the suitability of the proposed (ii) credit contract provided to the Buyer by the Mortgage Broker pursuant to section 116 of the Credit Protection Act; and
    - (3) if applicable, advise the Seller or Seller Agent of the reasons for the Buyer not accepting any loan offer.
  - (h) Mortgage Broker the information referred to in Clause 1.6(a).